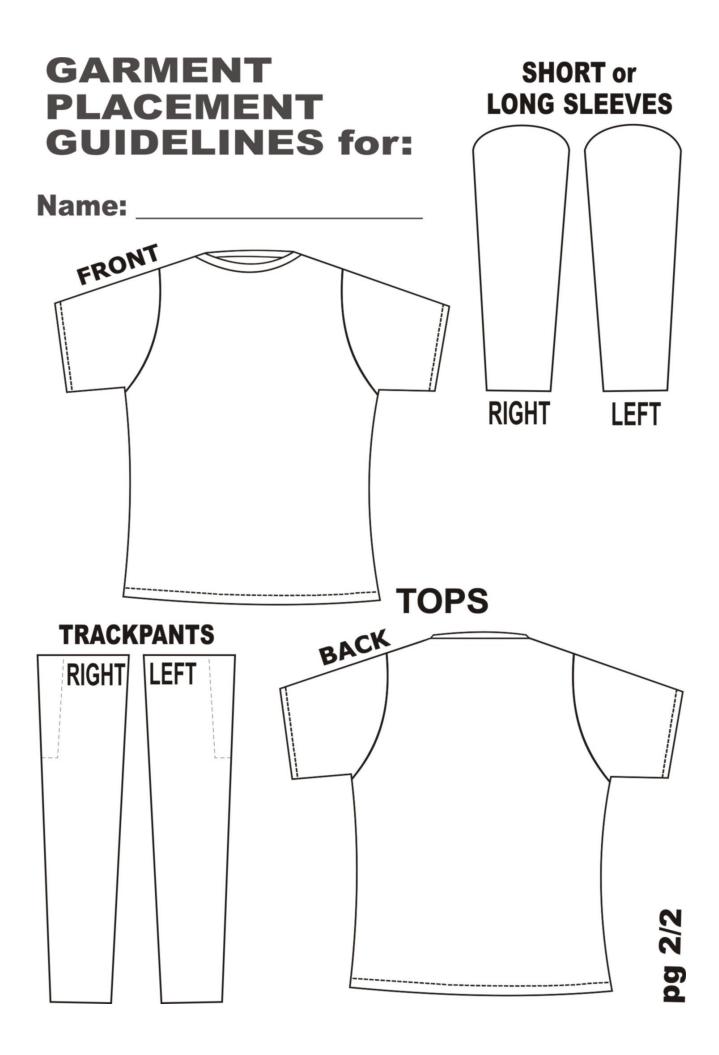

6. APPLICATION: Would you apply your own transfers (ie. Do you have your own heatpress?)

**7. <u>PLACEMENT</u>**: If you are not applying your own, please provide full details or show on one of the diagrams attached, exactly where transfers are to be applied to your garment/s. \_\_\_\_\_